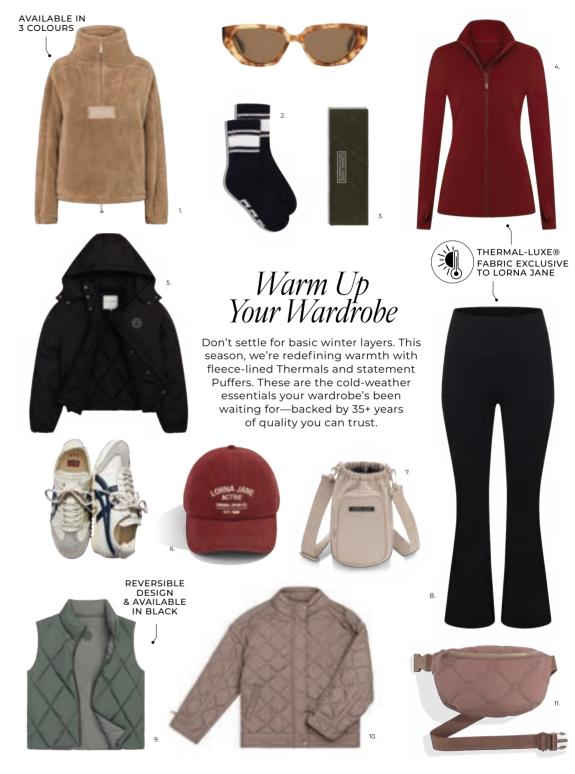

## THE DIFFERENCE

IS IN THE DETAIL

We're setting the new standard in winter dressing, with Activewear and lifestyle pieces that earn their place in your wardrobe.... again and again. Think fashion-forward silhouettes, premium fabrics, and a wear-it-everywhere versatility that turns your outfits into long-term investments.

- EVERYDAY TEDDY QUARTER ZIP SWEAT | AUD \$160
   EVERYDAY LOUNGE SOCKS | AUD \$20
- 2. EVERYDAY LOUNCE SOCKS | AUD \$20
  3. ICONIC MONOGRAM FLEECE HEADBAND | AUD \$30
  4. AMY THERMAL ACTIVE ZIP THROUGH JACKET | AUD \$160
  5. WINTER WARMTH PUFFER JACKET | AUD \$240

- 6. ORIGINAL SPORT WASHED CAP | AUD \$45
- 7. LJ BOTTLE CARRY BAG | AUD \$60
- 8. LOTUS THERMAL FLARED LEGGINGS | AUD \$148
- COTOS THERMAL FLARED LEGGINGS | AUD \$145
   WINTER WARMTH REVERSIBLE PUFFER VEST | AUD \$220
   COMFORT ZONE QUILTED JACKET | AUD \$240
   II. ICONIC QUILTED BELT BAG | AUD \$85