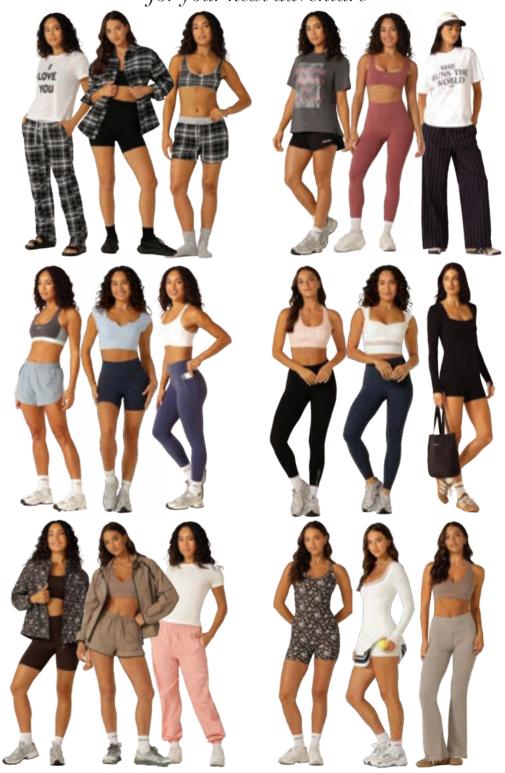

ing stylish and comfortable wherever your weekend escape takes you.











# In Her Suitcase:

At Lorna Jane our collections are thoughtfully designed to both create and build on your capsule wardrobe. Sienna's go-to for travel? Lorna Jane—keeping her packed light and styled right.



- LORNA LOGO T-SHIRT
   HERITAGE CROPPED SHACKET
- 3. NEW SPORT SWEATSHIRT
- 4. RETRO TRACK HIGH SUPPORT SPORTS BRA
  5. ORIGINAL SPORT WASHED VINTAGE T-SHIRT
- 6. IRRESISTIBLE RIB BRA TANK COMBO
- 7. ORIGINAL SPORT WASHED JERSEY SHORTS

- TRAILBLAZER WASHED CAP
   L1 CARRY BAG
   IO. PINSTRIPE ICONS CAP
   PINSTRIPE SPORTS BRA
   RETRO SUIT PANTS
   HERITAGE CROPPED SHACKET

# Where to REFORM SOFT LASER CUT SPORTS BRA REFORM SOFT LASER CUT FULL LENGTH LEGGINGS

# 120+ NEW Styles for your next adventure